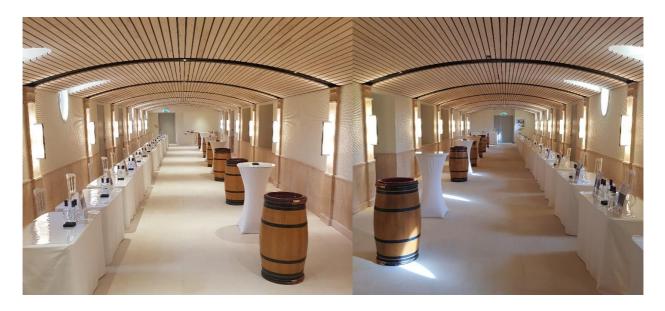

#### The cellar

Surface: 125 m<sup>2</sup>

Capacity: up to 200 persons for a wedding celebration, a cocktail

Rate: 3 000 Euros including VAT Available from mid-April to mid-July

Temple of wine, celebrate your wedding in the middle of wooden and stainless-steel vats.

#### The cellar room

Surface: 130 m<sup>2</sup>

Capacity: up to 120 persons Rate: 2 000 Euros including VAT

The cellar room is well adapted for you dance night, with a view on our barrels cellars. In case of bad weather, your pre-dinner drinks can be organised in this place.