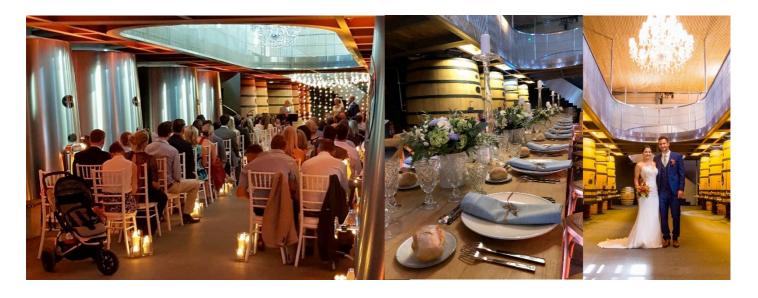

#### The cellar

Surface: 125 m<sup>2</sup>

Capacity: up to 200 persons for a wedding celebration, a cocktail

Rate: 3 000 Euros including VAT Available from mid-April to mid-July

Temple of wine, celebrate your wedding in the middle of wooden and stainless-steel vats.

#### The cellar room

Surface: 130 m<sup>2</sup>

Capacity: up to 120 persons Rate: 2 000 Euros including VAT

The cellar room is well adapted for you dance night, with a view on our barrels cellars. In case of bad weather, your pre-dinner drinks can be organised in this place.