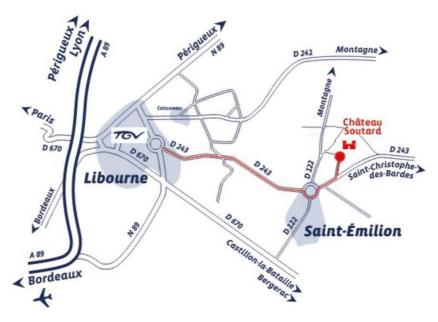

#### - Coming to Chateau Soutard

10 minutes from Libourne. 40 minutes from Bordeaux. 50 minutes from Bordeaux-Merignac airport Large car park

Chateau Soutard, Saint-Emilion Grand Cru Classé, offers a wide range of tours and tastings upon reservation.

#### - Coming to Chateau Larmande

10 minutes from Libourne. 40 minutes from Bordeaux. 50 minutes from Bordeaux-Merignac airport Car park

Chateau Larmande, Saint-Emilion Grand Cru Classé, offers a wide range of tours and tastings upon reservation.