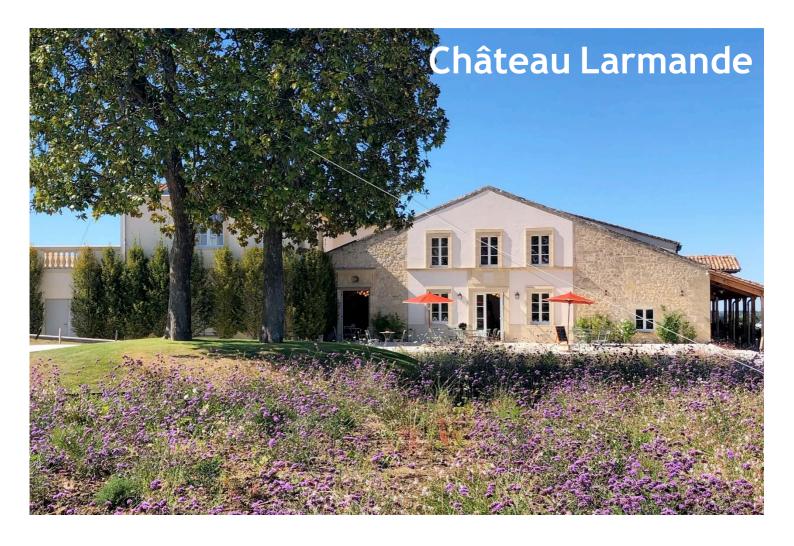

The garden room (with a fire place) and the adjacent gallery offer a direct access to a walled garden. This intimate place is perfect for your cocktail or brunch.

Experience Chateau Larmande, one of the oldest properties of Saint-Emilion, by celebrating your wedding in this outstanding place.

Surrounded by the UNESCO classified vineyard, make the most of your wedding.

Chateau Larmande's reception places allow us to offer a tailor-made solution for every event. We are pleased to be alongside you during the organisation of your wedding to offer high quality services. We have established solid links with caterers, musicians, image and sound technicians and will be delighted for you to make the most of these.

# Chateau Larmande reception areas