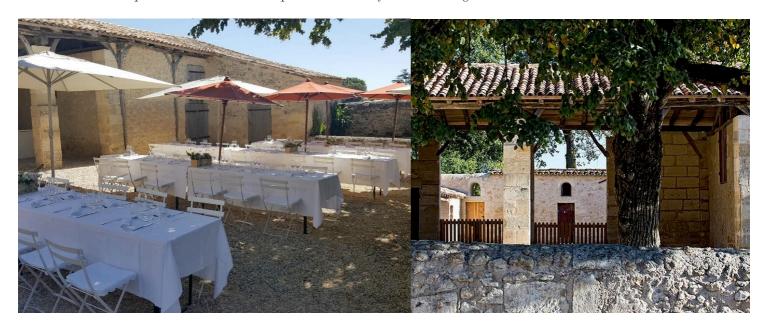

#### The farm

Surface: 150 m<sup>2</sup> Capacity: up to 150 persons Rate: 1 500 Euros including VAT

This exclusive and intimate outdoor area dates back from the 16th century, is ideal for pre-dinner drinks, cocktails parties and lunches. This place can also be your welcoming area.

#### Historic cellar

Surface: 225 m<sup>2</sup>

Capacity: up to 200 persons for a seated meal and up to 250 persons for a cocktail party.

If you plan to have a dancing area, the ideal capacity is 160 for a seated meal.

Rate: 4 500 Euros including VAT for the evening

Available from mid-April to mid-July

Our barrels cellar, aka "Historic cellar", is transformed into a reception area for your wedding cocktail/meal.

Succumb to the charming cellar, with the limestone, the "Paradise wall"  $\dots$ 