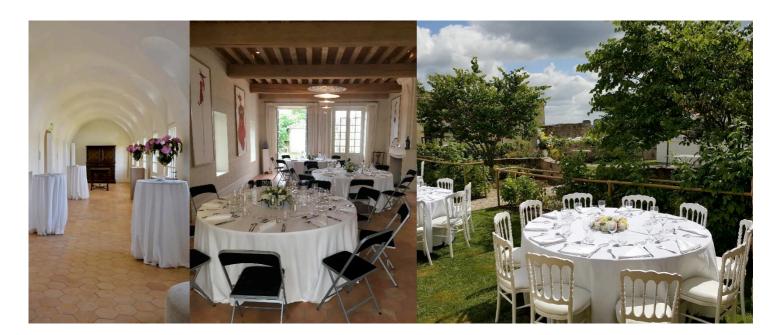

#### The cellar

Surface: 125 m<sup>2</sup>

Capacity: up to 200 persons for a wedding celebration, a cocktail

Rate: 3 000 Euros including VAT Available from mid-April to mid-July

Temple of wine, celebrate your wedding in the middle of wooden and stainless-steel vats.

# The garden room and the vegetable garden Surface: a 60 m² room, a 50 m² gallery and a 170 m² garden

Surface: a 60 m² room, a 50 m² gallery and a 170 m² garden Capacity: up to 100 persons for a seated lunch and up to 150 persons for a cocktail Rate: 2 500 Euros including VAT

The garden room (with a fire place) and the adjacent gallery offer a direct access to a walled garden. This intimate place is perfect for your cocktail or brunch.

Experience Chateau Larmande, one of the oldest properties of Saint-Emilion, by celebrating your wedding in this outstanding place.

#### **Reception room**

Surface: 150 m<sup>2</sup>

Capacity: up to 120 persons for a seated meal, and up to 200 persons for a cocktail.

Rate: 3 000 Euros including VAT (45 000 € for the whole weekend)

The charming reception room, with its fire place and exposed beams, is perfect to organise your wedding dinner. Its adjacent terrace of 140  $\mathrm{m}^2$ , which offers an outstanding view of our vines, can be ideal your predinner drinks.