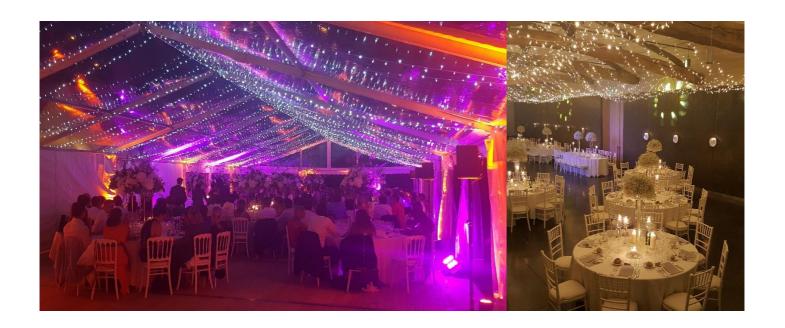

#### Historic cellar

Surface: 225 m<sup>2</sup>

Capacity: up to 200 persons for a seated meal and up to 250 persons for a cocktail party.

If you plan to have a dancing area, the ideal capacity is 160 for a seated meal.

Rate: 4 500 Euros including VAT for the evening

Available from mid-April to mid-July

Our barrels cellar, aka "Historic cellar", is transformed into a reception area for your wedding cocktail/meal.

Succumb to the charming cellar, with the limestone, the "Paradise wall"  $\dots$ 

#### The cellar

Surface: 125 m<sup>2</sup>

Capacity: up to 200 persons for a wedding celebration, a cocktail

Rate: 3 000 Euros including VAT Available from mid-April to mid-July

Temple of wine, celebrate your wedding in the middle of wooden and stainless-steel vats.

# Entertainment and lighting