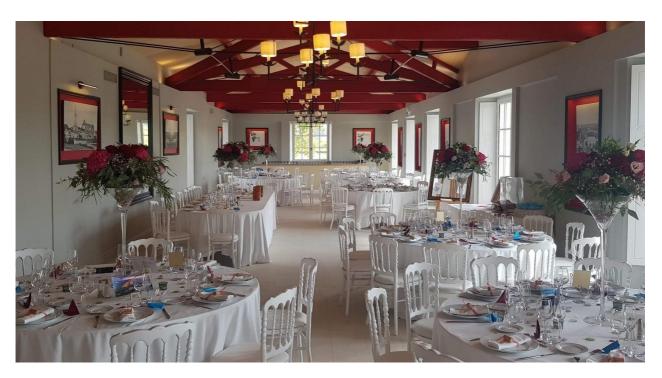

#### Historic cellar

Surface: 225 m<sup>2</sup>

Capacity: up to 200 persons for a seated meal and up to 250 persons for a cocktail party.

If you plan to have a dancing area, the ideal capacity is 160 for a seated meal.

Rate: 4 500 Euros including VAT for the evening

Available from mid-April to mid-July

Our barrels cellar, aka "Historic cellar", is transformed into a reception area for your wedding cocktail/meal.

Succumb to the charming cellar, with the limestone, the "Paradise wall"  $\dots$ 