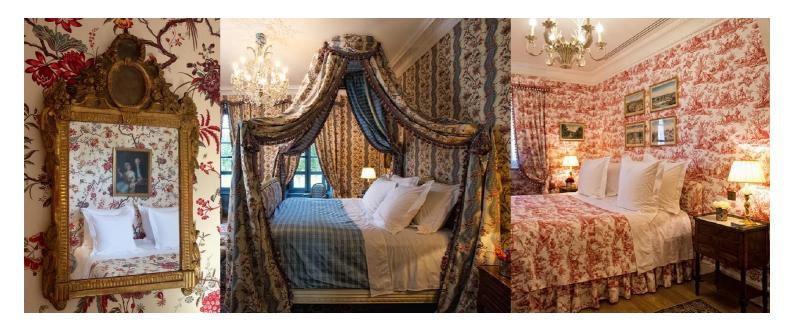

#### Château Soutard

On the first floor of Chateau Soutard, 3 rooms and en-suite room will guide the guests through a sophisticated past. The Louis XV decoration reminds a French art de vivre.

#### Les Oiseaux bedroom

Room with a view of the gardens and the vines of Chateau Soutard. This  $20 \text{ m}^2$  room has a big double bed and a bathroom with a bath.

#### La Polonaise bedroom

This 36 m<sup>2</sup> room offers a double bed, and a bathroom equipped with a shower and a bath.

#### Oberkampf en-suite room

This spacious en-suite room of 42 m<sup>2</sup> is decorated with «toile de Jouy ». The room offers a double bed and a bathroom with hydromassage shower and hydromassage bath.