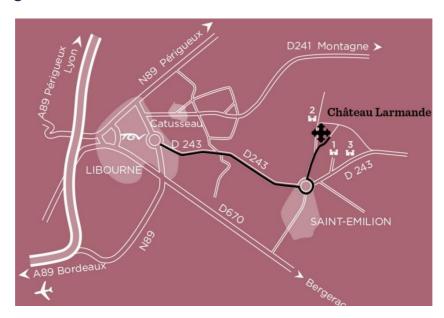

#### - Coming to Chateau Soutard

10 minutes from Libourne. 40 minutes from Bordeaux. 50 minutes from Bordeaux-Merignac airport Large car park

Chateau Soutard, Saint-Emilion Grand Cru Classé, offers a wide range of tours and tastings upon reservation.

#### - Coming to Chateau Larmande

10 minutes from Libourne. 40 minutes from Bordeaux. 50 minutes from Bordeaux-Merignac airport Car park

Chateau Larmande, Saint-Emilion Grand Cru Classé, offers a wide range of tours and tastings upon reservation.