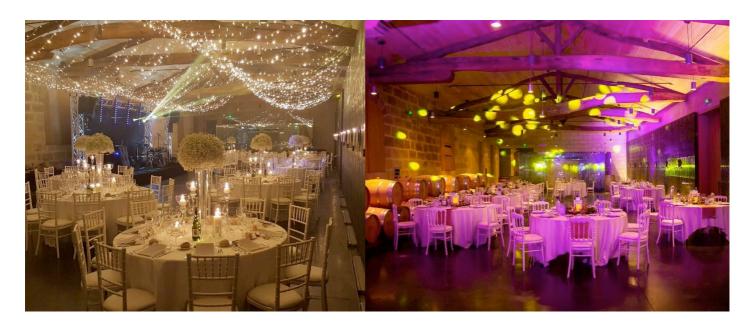

#### Historic cellar

Surface: 225 m<sup>2</sup>

Capacity: up to 200 persons for a seated meal and up to 250 persons for a cocktail party.

If you plan to have a dancing area, the ideal capacity is 160 for a seated meal.

Rate: 4 500 Euros including VAT for the evening

Available from mid-April to mid-July

Our barrels cellar, aka "Historic cellar", is transformed into a reception area for your wedding cocktail/meal.

Succumb to the charming cellar, with the limestone, the "Paradise wall"  $\dots$ 

#### The cellar

Surface: 125 m<sup>2</sup>

Capacity: up to 200 persons for a wedding celebration, a cocktail

Rate: 3 000 Euros including VAT Available from mid-April to mid-July

Temple of wine, celebrate your wedding in the middle of wooden and stainless-steel vats.